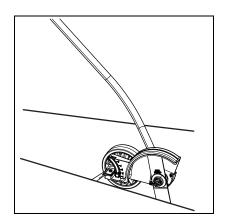

6. Position edger as shown.

# **WARNING**

Before edging, be sure to read and understand the entire Operator's Manual to avoid serious injury.

- When starting to edge, run the unit at full throttle, and lower the blade gently into the ground, being careful not to hit the concrete with the blade.
- 8. Don't force the blade. Move only as quickly as the blade will allow.