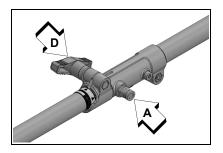

Note: Your coupler may appear different than coupler shown. Earlier model power heads may have shorter couplers.

 Carefully fit attachment drive shaft assembly into coupler (B). Rotate the shaft (C) to make sure the inner lower drive shaft engages the square upper drive shaft socket.

Note: Lower bearing housing and head assembly must be in line with the engine.

Note: Some models have an assembly line decal to assist in assembly.

- 5. Rotate locater pin (A) onequarter turn clockwise to engage lower shaft hole. Make sure locater pin is fully engaged by rotating the lower drive shaft. Locater pin should snap flush in coupler. Full engagement will prevent further shaft rotation.
- Secure lower shaft assembly to coupler by tightening clamping knob (D).