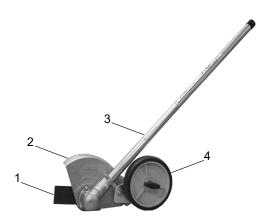

## DESCRIPTION

Locate the safety decal(s) or etching(s) on your unit. Make sure they are legible, and that you understand and follow the instructions. If any cannot be read, replacements can be ordered from your ECHO dealer. Images shown below are for example only. Those on your unit might appear slightly different.

- 1. Blade
- 2. Debris shield/flap
- 3. Drive shaft assembly
- 4. Wheel