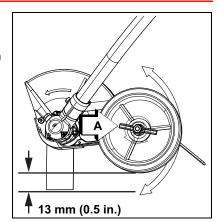

# CAUTIO

Wear gloves or personal injury may result Gearcase and surrounding area may be hot.

- Loosen adjustment knob (A).
   Move wheel up to increase cutting depth, or down to decrease cutting depth. A depth of 0.5 in. (13 mm) is optimal.
   Tighten adjustment knob (A).
- Before edging, plan your direction of travel so that the unit will always be positioned on your right side and so that you walk on a hard surface whenever possible.

6. Position edger as shown.