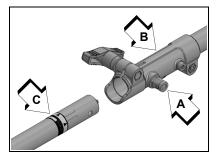

# **A WARNING**

Do not perform maintenance or assembly procedures with unit running.

- 1. Set Power Head/Shaft Assembly on a level surface.
- 2. Pull locater pin (A) out, and turn counterclockwise one-quarter turn to lock-out position.
- 3. Remove storage hook and cap from attachment drive shaft.

Note: Your coupler may appear different than coupler shown. Earlier model power heads may have shorter couplers.

 Carefully fit attachment drive shaft assembly into coupler (B). Rotate the shaft (C) to make sure the inner lower drive shaft engages the square upper drive shaft socket.

Note: Lower bearing housing and head assembly must be in line with the engine.

Note: Some models have an assembly line decal to assist in assembly.

- 5. Rotate locater pin (A) onequarter turn clockwise to engage lower shaft hole. Make sure locater pin is fully engaged by rotating the lower drive shaft. Locater pin should snap flush in coupler. Full engagement will prevent further shaft rotation.
- Secure lower shaft assembly to coupler by tightening clamping knob (D).