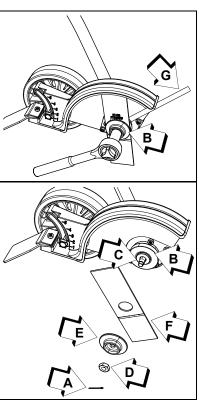

- 1. Blade
- 2. Debris shield/flap
- 3. Drive shaft assembly
- 4. Wheel

# **A WARNING**

Do not perform maintenance or assembly procedures with unit running.

- 1. Set Power Head/Shaft Assembly on a level surface.
- 2. Pull locater pin (A) out, and turn counterclockwise one-quarter turn to lock-out position.
- 3. Remove storage hook and cap from attachment drive shaft.

Note: Your coupler may appear different than coupler shown. Earlier model power heads may have shorter couplers.

 Carefully fit attachment drive shaft assembly into coupler (B). Rotate the shaft (C) to make sure the inner lower drive shaft engages the square upper drive shaft socket.

Note: Lower bearing housing and head assembly must be in line with the engine.

Note: Some models have an assembly line decal to assist in assembly.

- 5. Rotate locater pin (A) onequarter turn clockwise to engage lower shaft hole. Make sure locater pin is fully engaged by rotating the lower drive shaft. Locater pin should snap flush in coupler. Full engagement will prevent further shaft rotation.
- Secure lower shaft assembly to coupler by tightening clamping knob (D).

# CAUTIO

Wear gloves or personal injury may result Gearcase and surrounding area may be hot.

- Loosen adjustment knob (A).
   Move wheel up to increase cutting depth, or down to decrease cutting depth. A depth of 0.5 in. (13 mm) is optimal.
   Tighten adjustment knob (A).
- Before edging, plan your direction of travel so that the unit will always be positioned on your right side and so that you walk on a hard surface whenever possible.

6. Position edger as shown.

### **Gear Case**

Note: Grease gear case every 15 - 25 hours of use.

- Clean all loose debris from gear box.
- 2. Remove plug (G) and check level of grease. Grease should fill gear case to bottom of grease plug hole.
- Add grease if necessary using squeeze-type tube. Do not use high pressure grease gun. DO NOT over-fill.

### **Drive Shaft (Lower)**

Loosen screw (A) and remove center locating screw (B). Pull gear box and shield from drive shaft housing.

- Pull flexible cable from the drive 2. shaft housing, wipe clean and re-coat with 15 ml (0.5 oz.) of grease.
- 3. Slide the flexible cable back in the drive housing. DO NOT get dirt on the flex cable.
- 4. Install the gear housing and shield assembly.
- 5. Tighten screws securely.

# Wear gloves or personal injury may result Gearcase and surrounding area may be hot.

Remove split pin (A).

- 2. Align hole in inner blade adapter (B) with notch in gear housing, and insert locking tool (G) to prevent PTO shaft (C) from rotating.
- Remove L.H. blade nut (D) by 3. turning clockwise. Remove outer blade adapter (E), and blade (F).
- Install and center blade (F) on 4. inner blade adapter (B).
- 5. Install outer adapter (E) and nut (D). Tighten nut (D) firmly, turning counterclockwise.