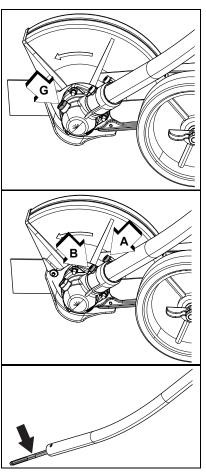

Note: Your coupler may appear different than coupler shown. Earlier model power heads may have shorter couplers.

 Carefully fit attachment drive shaft assembly into coupler (B). Rotate the shaft (C) to make sure the inner lower drive shaft engages the square upper drive shaft socket.

Note: Lower bearing housing and head assembly must be in line with the engine.

Note: Some models have an assembly line decal to assist in assembly.

- 5. Rotate locater pin (A) onequarter turn clockwise to engage lower shaft hole. Make sure locater pin is fully engaged by rotating the lower drive shaft. Locater pin should snap flush in coupler. Full engagement will prevent further shaft rotation.
- Secure lower shaft assembly to coupler by tightening clamping knob (D).

# CAUTIO

Wear gloves or personal injury may result Gearcase and surrounding area may be hot.

- Loosen adjustment knob (A).
   Move wheel up to increase cutting depth, or down to decrease cutting depth. A depth of 0.5 in. (13 mm) is optimal.
   Tighten adjustment knob (A).
- Before edging, plan your direction of travel so that the unit will always be positioned on your right side and so that you walk on a hard surface whenever possible.