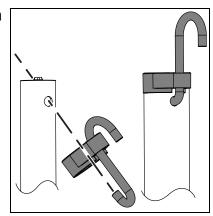

# **Storage Hook Installation**

- Insert small end of hook into locating hole on attachment shaft.
- 2. Slide plastic cap onto end of attachment shaft.