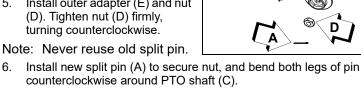

# **Edger Blade Replacement**

Level 1.

Parts required: Blade, new split pin.

Note: Replace blade when it is bent, damaged, or worn shorter than 152.4 mm (6 in.).

# CAUTION

# Wear gloves or personal injury may result Gearcase and surrounding area may be hot.

Remove split pin (A).

- 2. Align hole in inner blade adapter (B) with notch in gear housing, and insert locking tool (G) to prevent PTO shaft (C) from rotating.
- Remove L.H. blade nut (D) by 3. turning clockwise. Remove outer blade adapter (E), and blade (F).
- Install and center blade (F) on 4. inner blade adapter (B).
- 5. Install outer adapter (E) and nut (D). Tighten nut (D) firmly, turning counterclockwise.