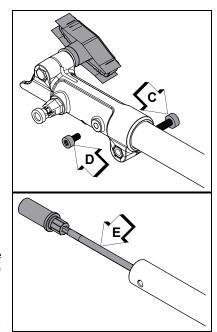

### **A WARNING**

Do not perform maintenance or assembly procedures with unit running.

- 1. Set Power Head/Shaft Assembly on a level surface.
- 2. Pull locater pin (A) out, and turn counterclockwise one-quarter turn to lock-out position.
- 3. Remove storage hook and cap from attachment drive shaft.

Note: Your coupler may appear different than coupler shown. Earlier model power heads may have shorter couplers.

 Carefully fit attachment drive shaft assembly into coupler (B). Rotate the shaft (C) to make sure the inner lower drive shaft engages the square upper drive shaft socket.

Note: Lower bearing housing and head assembly must be in line with the engine.

Note: Some models have an assembly line decal to assist in assembly.

- Rotate locater pin (A) onequarter turn clockwise to engage lower shaft hole. Make sure locater pin is fully engaged by rotating the lower drive shaft. Locater pin should snap flush in coupler. Full engagement will prevent further shaft rotation.
- Secure lower shaft assembly to coupler by tightening clamping knob (D).

#### **Drive Shaft Upper**

- 1. Loosen clamping knob (A)
- Pull locater pin (B) and rotate ¼ turn counterclockwise to lockout position.
- 3. Remove attachment.

STORAGE 99944200615

 Remove coupler from upper drive shaft assembly by loosening clamping screw (C) and removing set screw (D).

- Remove upper flex cable (E), wipe clean, and apply a thin coating of 15 ml (0.5 oz.) of grease.
- 6. Install cable. Make sure that the flex cable fully engages into the clutch square drive socket.
- Slide coupler on upper drive shaft until fully seated, and align set screw hole in coupling with hole in upper drive shaft.
- 8. Install and tighten set screw (D), and tighten clamping screw (C).