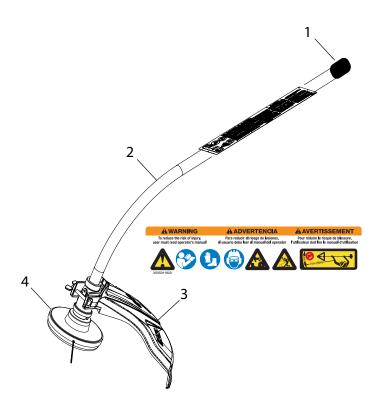

#### DESCRIPTION

Locate the safety decal(s) or etching(s) on your unit. Make sure they are legible, and that you understand and follow the instructions. If any cannot be read, replacements can be ordered from your ECHO dealer. Images shown below are for example only. Those on your unit might appear slightly different

- 1. Lower drive cable
- Flexible drive shaft assembly
- Debris shield assembly
- 4. Rapid Loader® head

CONTENTS 99944200615