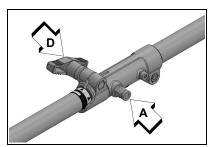

### **A WARNING**

Do not perform maintenance or assembly procedures with unit running.

- 1. Set Power Head/Shaft Assembly on a level surface.
- 2. Pull locater pin (A) out, and turn counterclockwise one-quarter turn to lock-out position.
- 3. Remove storage hook and cap from attachment drive shaft.

Note: Your coupler may appear different than coupler shown. Earlier model power heads may have shorter couplers.

 Carefully fit attachment drive shaft assembly into coupler (B). Rotate the shaft (C) to make sure the inner lower drive shaft engages the square upper drive shaft socket.

Note: Lower bearing housing and head assembly must be in line with the engine.

Note: Some models have an assembly line decal to assist in assembly.

- Rotate locater pin (A) onequarter turn clockwise to engage lower shaft hole. Make sure locater pin is fully engaged by rotating the lower drive shaft. Locater pin should snap flush in coupler. Full engagement will prevent further shaft rotation.
- Secure lower shaft assembly to coupler by tightening clamping knob (D).