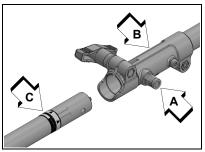

Note: Your coupler may appear different than coupler shown. Earlier model power heads may have shorter couplers.

 Carefully fit attachment drive shaft assembly into coupler (B). Rotate the shaft (C) to make sure the inner lower drive shaft engages the square upper drive shaft socket.

Note: Lower bearing housing and head assembly must be in line with the engine.

Note: Some models have an assembly line decal to assist in assembly.

- Rotate locater pin (A) onequarter turn clockwise to engage lower shaft hole. Make sure locater pin is fully engaged by rotating the lower drive shaft. Locater pin should snap flush in coupler. Full engagement will prevent further shaft rotation.
- Secure lower shaft assembly to coupler by tightening clamping knob (D).