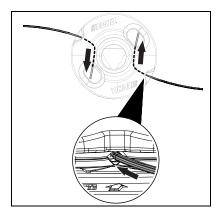

#### **Nylon Line Installation**

- Shut unit OFF. Lay unit on the ground with head assembly up.
- Insert one piece of trimmer line through eyelet (A) on each side of head. Route line as shown.
- Remove old nylon line in direction shown.