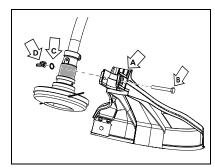

#### **Shield Installation**

Parts Required: Shield assembly.

### **A** CAUTION

Wear Gloves or personal injury may result:

- ◆ Cut-off knife is sharp.
- ◆ Gear case and surrounding area may be hot.
- 1. Snap the shield over the bearing housing.
- 2. Install bolt (B), washer (C), and wing nut (D).