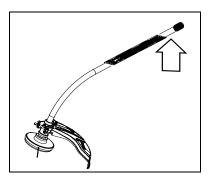

### **Storage Hook Installation**

- Insert small end of hook into locating hole on attachment shaft.
- Slide plastic cap onto end of attachment shaft.