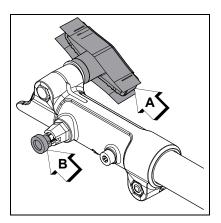

#### **Drive Shaft Upper**

- 1. Loosen clamping knob (A)
- Pull locater pin (B) and rotate ¼ turn counterclockwise to lockout position.
- 3. Remove attachment.

STORAGE 99944200615

 Remove coupler from upper drive shaft assembly by loosening clamping screw (C) and removing set screw (D).

- Remove upper flex cable (E), wipe clean, and apply a thin coating of 15 ml (0.5 oz.) of grease.
- 6. Install cable. Make sure that the flex cable fully engages into the clutch square drive socket.
- Slide coupler on upper drive shaft until fully seated, and align set screw hole in coupling with hole in upper drive shaft.
- 8. Install and tighten set screw (D), and tighten clamping screw (C).