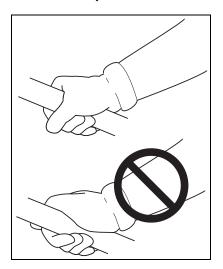

#### Keep a Firm Grip

 Always hold throttle handle and support handle with thumbs and fingers tightly encircling the handles.